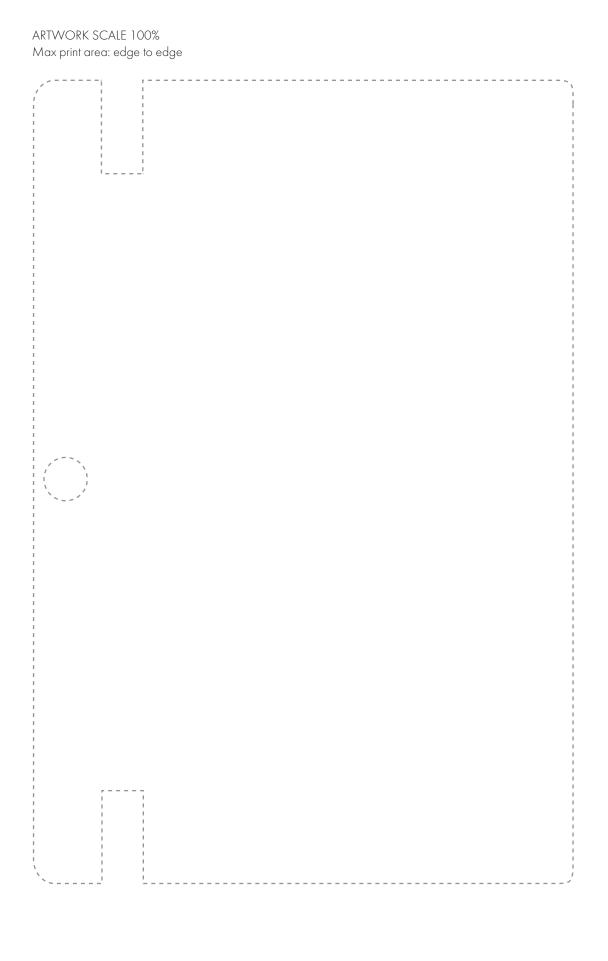

## **PANTONE REFERENCE(S)**

Full colour edge to edge

Due to the nature of the product the print position may vary by 2 - 3 mm

Product Image for visualisation

ARTWORK SCALE 50%

## The dashed line is to demonstrate print area and will not appear on your printed item