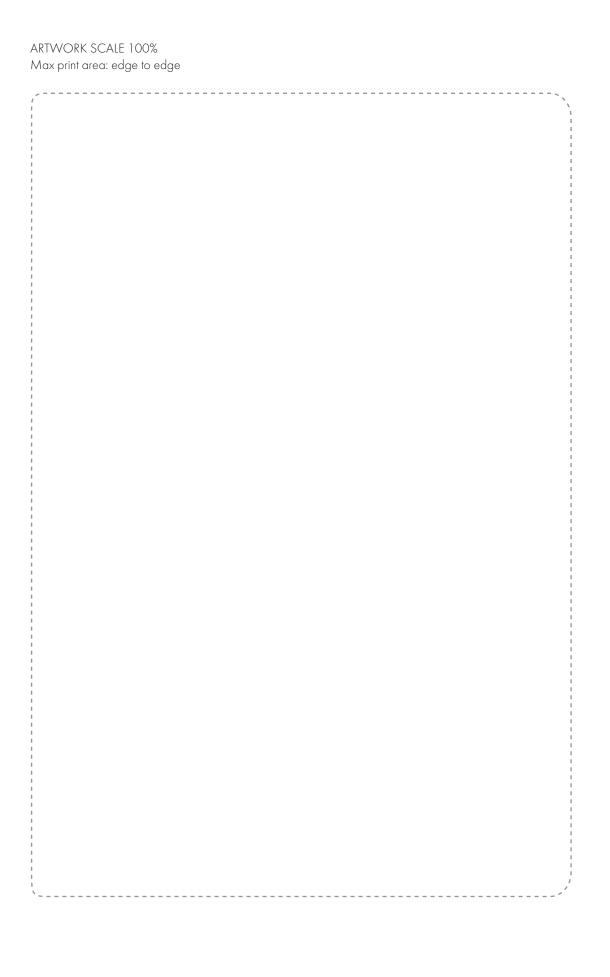

## **PANTONE REFERENCE(S)**

Full colour edge to edge

Due to the nature of the product the print position may vary by 2 - 3 mm

Product Image for visualisation

ARTWORK SCALE 50%

## The dashed line is to demonstrate print area and will not appear on your printed item