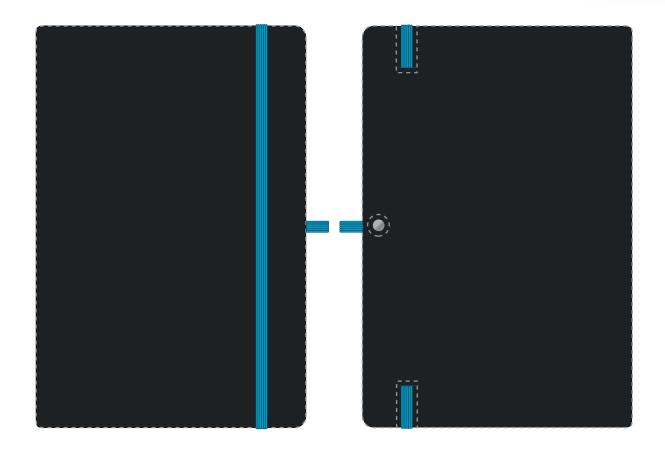

## **PANTONE REFERENCE(S)**

Full colour edge to edge

Due to the nature of the product the print position may vary by 2 - 3 mm

Product Image for visualisation

ARTWORK SCALE 50%

## The dashed line is to demonstrate print area and will not appear on your printed item